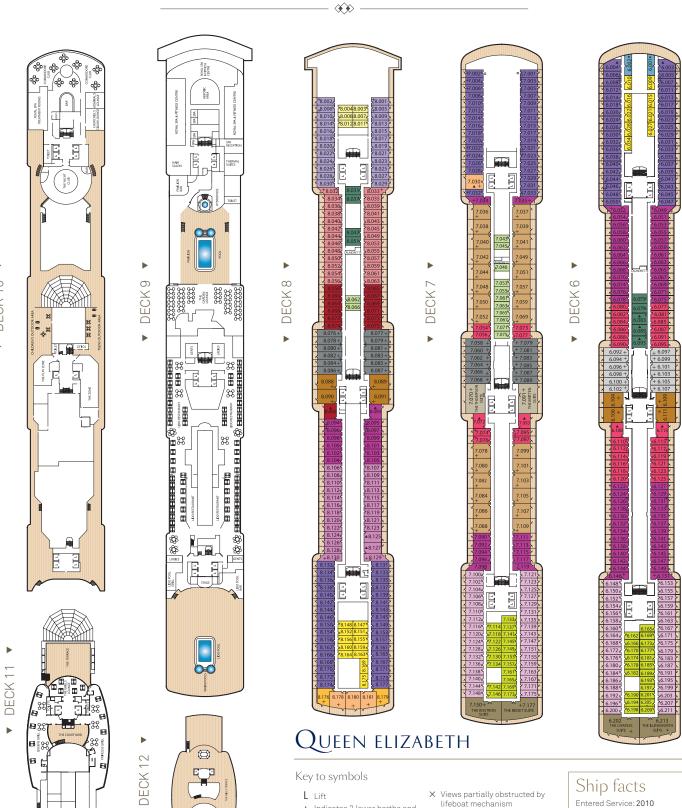

## QUEEN ELIZABETH Deck plans

## Key to symbols

- L Lift
- Indicates 2 lower berths and 1 upper berth
- Indicates 3rd berth is a single sofabed
- Indicates 3rd and 4th berth is a single sofabed and one
- \* Staterooms have views obstructed by lifeboats
- × Views partially obstructed by lifeboat mechanism
- ▲ Wheelchair accessible
- o Staterooms 7.001 & 7.002 shaded by Bridge Wings
- Staterooms 6.001 & 6.002 have forward facing ocean
- Staterooms 4.001-4.042, Deck 4 Forward, have metal fronted balconies

## Ship facts

Entered Service: 2010 Country of Registry: Bermuda Service Speed: 21.7 knots Max Speed: 23.7 knots Gross Tonnage: 90,900 GRT Passenger Capacity: 2,068 No. of Crew: 1,005 Length Overall: 964.5 feet Width: 106 feet Draft: 25.9 feet

▼ DECK 10

▶