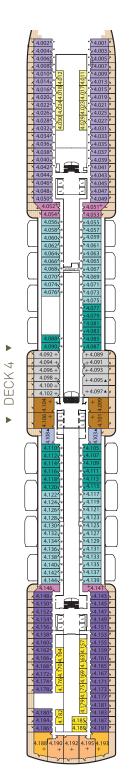

## Key to symbols

- L Lift
- Indicates 2 lower berths and 1 upper berth
- Indicates 3rd berth is a single sofabed
- Indicates 3rd and 4th berth is a single sofabed and one
- \* Staterooms have views obstructed by lifeboats
- × Views partially obstructed by lifeboat mechanism
- ▲ Wheelchair accessible
- o Staterooms 7.001 & 7.002 shaded by Bridge Wings
- Staterooms 6.001 & 6.002 have forward facing ocean
- Staterooms 4.001-4.042, Deck 4 Forward, have metal fronted balconies