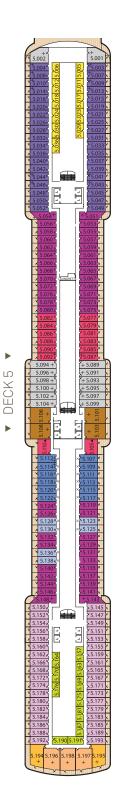

## Key to symbols

- L Lift
- Indicates 2 lower berths and 1 upper berth
- Indicates 3rd berth is a single sofabed
- Indicates 3rd and 4th berth is a single sofabed and one
- \* Staterooms have views obstructed by lifeboats
- × Views partially obstructed by lifeboat mechanism
- ▲ Wheelchair accessible
- o Staterooms 7.001 & 7.002 shaded by Bridge Wings
- Staterooms 6.001 & 6.002 have forward facing ocean
- Staterooms 4.001-4.042, Deck 4 Forward, have metal fronted balconies